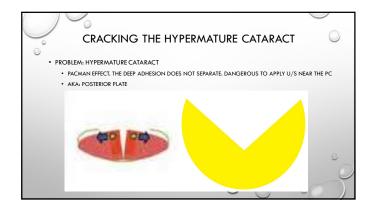

| 0 | #4 TERMINAL CHOP                                                                                                                                         | ) |
|---|----------------------------------------------------------------------------------------------------------------------------------------------------------|---|
|   | PROBLEM: IT'S BOTH DANGEROUS AND LESS EFFECTIVE TO SCULPT DEEPLY IN HYPERMATURE LENSES DUE TO THE DENSITY, CLOSE PROXIMITY TO THE PC, AND ZONULAR LAXITY |   |
|   | BY FRACTURING FROM THE EQUATORIAL SIDE, THIS CUTS THE POSTERIOR PLATE DIRECTLY                                                                           |   |
|   | AND SINCE THE LENS IS DENSE, THE FRACTURE POINT CAN BE PROPAGATED ALONG THE ENTIRE<br>LENGTH OF THE LENS TO SEPARATE IT COMPLETELY                       |   |
|   | THIS ESSENTIALLY OVERCOMES THE POSTERIOR PLATE EFFECT.                                                                                                   |   |
|   |                                                                                                                                                          |   |
|   | 0                                                                                                                                                        |   |
|   |                                                                                                                                                          |   |
|   |                                                                                                                                                          | ) |