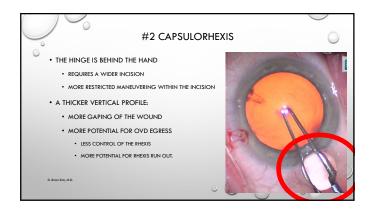

| 0 | #4 TERMINAL CHOP                                                                                                                                         | ) |
|---|----------------------------------------------------------------------------------------------------------------------------------------------------------|---|
|   | PROBLEM: IT'S BOTH DANGEROUS AND LESS EFFECTIVE TO SCULPT DEEPLY IN HYPERMATURE LENSES DUE TO THE DENSITY, CLOSE PROXIMITY TO THE PC, AND ZONULAR LAXITY |   |
|   | BY FRACTURING FROM THE EQUATORIAL SIDE, THIS CUTS THE POSTERIOR PLATE DIRECTLY                                                                           |   |
|   | AND SINCE THE LENS IS DENSE, THE FRACTURE POINT CAN BE PROPAGATED ALONG THE ENTIRE<br>LENGTH O