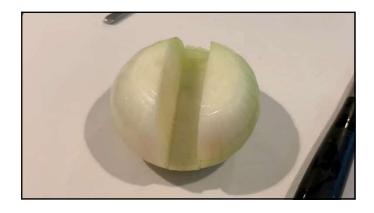

| 0 | #4 TERMINAL CHOP                                                                                                                                         | ) |
|---|----------------------------------------------------------------------------------------------------------------------------------------------------------|---|
|   | PROBLEM: IT'S BOTH DANGEROUS AND LESS EFFECTIVE TO SCULPT DEEPLY IN HYPERMATURE LENSES DUE TO THE DENSITY, CLOSE PROXIMITY TO THE PC, AND ZONULAR LAXITY |   |
|   | BY FRACTURING FROM THE EQUATORIAL SIDE, THIS CUTS THE POSTERIOR PLATE DIRECTLY                                                                           |   |
|   | AND SINCE THE LENS IS DENSE, THE FRACTURE POINT CAN BE PROPAGATED ALONG THE ENTIRE<br>LENGTH OF THE LENS TO SEPARATE IT COMPLETELY                       |   |
|   | THIS ESSENTIALLY OVERCOMES THE POSTERIOR PLATE EFFECT.                                                                                                   |   |
|   |                                                                                                                                                          |   |
|   | 0                                                                                                                                                        |   |
|   |                                                                                                                                                          |   |
|   |                                                                                                                                                          | ) |