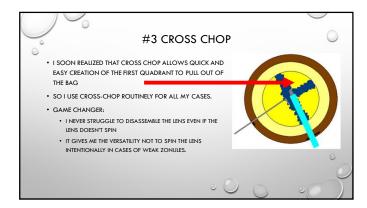

| 0 | #4 TERMINAL CHOP                                                                                                                                         | ) |
|---|----------------------------------------------------------------------------------------------------------------------------------------------------------|---|
|   | PROBLEM: IT'S BOTH DANGEROUS AND LESS EFFECTIVE TO SCULPT DEEPLY IN HYPERMATURE LENSES DUE TO THE DENSITY, CLOSE PROXIMITY TO THE PC, AND ZONULAR LAXITY |   |
|   | BY FRACTURING FROM THE EQUATORIAL SIDE, THIS CUTS THE POSTERIOR PLATE DIRECTLY                                                                           |   |
|   | AND SINCE THE LENS IS DENSE, THE FRACTURE POINT CAN BE PROPAGATED ALONG THE ENTIRE<br>LENGTH OF THE LENS TO SEPARATE IT CO