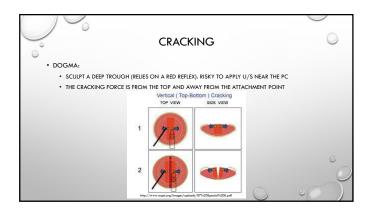

| 0 | #4 TERMINAL CHOP                                                                                                                                         | ) |
|---|----------------------------------------------------------------------------------------------------------------------------------------------------------|---|
|   | PROBLEM: IT'S BOTH DANGEROUS AND LESS EFFECTIVE TO SCULPT DEEPLY IN HYPERMATURE LENSES DUE TO THE DENSITY, CLOSE PROXIMITY TO THE PC, AND ZONULAR LAXITY |   |
|   | BY FRACTURING FROM THE EQUATORIAL SIDE, THIS CUTS THE POSTERIOR PLATE DIRECTLY                                                                           |   |
|   | AND SINCE THE LENS IS DENSE, THE FRACTURE POINT CAN BE PROPAGATED ALONG THE ENTIRE<br>LENGTH OF THE LENS TO SEPARATE IT COMP