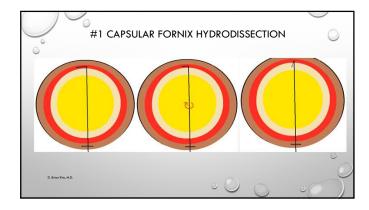

| 0 | #4 TERMINAL CHOP                                                                                                                                         | ) |
|---|----------------------------------------------------------------------------------------------------------------------------------------------------------|---|
|   | PROBLEM: IT'S BOTH DANGEROUS AND LESS EFFECTIVE TO SCULPT DEEPLY IN HYPERMATURE LENSES DUE TO THE DENSITY, CLOSE PROXIMITY TO THE PC, AND ZONULAR LAXITY |   |
|   | BY FRACTURING FROM THE EQUATORIAL SIDE, THIS CUTS THE POSTERIOR PLATE DIRECTLY                                                                           |   |
|   | AND SINCE THE LENS IS DENSE, THE FRACTURE POINT CAN BE PROPAGATED ALONG THE ENTIRE<br>