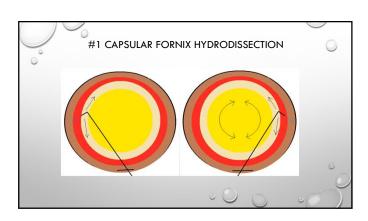

| 0 | #4 TERMINAL CHOP                                                                                                                                         | ) |
|---|----------------------------------------------------------------------------------------------------------------------------------------------------------|---|
|   | PROBLEM: IT'S BOTH DANGEROUS AND LESS EFFECTIVE TO SCULPT DEEPLY IN HYPERMATURE LENSES DUE TO THE DENSITY, CLOSE PROXIMITY TO THE PC, AND ZONULAR LAXITY |   |
|   | BY FRACTURING FROM THE EQUATORIAL SIDE, THIS CUTS THE POSTERIOR PLATE DIRECTLY                                                                           |   |
|   | AND SINCE THE LENS IS DENSE, THE FRACTURE POINT CAN BE PROPAGATED ALONG THE ENTIRE<br>LE