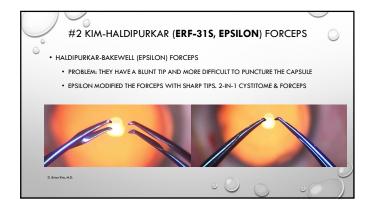

| 0 | #4 TERMINAL CHOP                                                                                                                                         | ) |
|---|----------------------------------------------------------------------------------------------------------------------------------------------------------|---|
|   | PROBLEM: IT'S BOTH DANGEROUS AND LESS EFFECTIVE TO SCULPT DEEPLY IN HYPERMATURE LENSES DUE TO THE DENSITY, CLOSE PROXIMITY TO THE PC, AND ZONULAR LAXITY |   |
|   | BY FRACTURING FROM THE EQUATORIAL SIDE, THIS CUTS THE POSTERIOR PLATE DIRECTLY                                                                           |   |
|   | AND SINCE THE LENS IS DENSE, THE FRACTURE POINT CAN BE PROPAGATED ALONG THE ENTIRE<br>LENGTH OF THE LENS