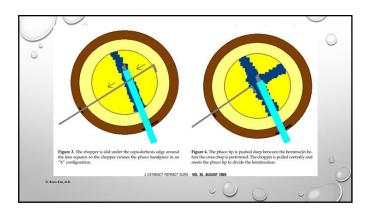

| 0 | #4 TERMINAL CHOP                                                                                                                                         | ) |
|---|----------------------------------------------------------------------------------------------------------------------------------------------------------|---|
|   | PROBLEM: IT'S BOTH DANGEROUS AND LESS EFFECTIVE TO SCULPT DEEPLY IN HYPERMATURE LENSES DUE TO THE DENSITY, CLOSE PROXIMITY TO THE PC, AND ZONULAR LAXITY |   |
|   | BY FRACTURING FROM THE EQUATORIAL SIDE, THIS CUTS THE POSTERIOR PLATE DIRECTLY                                                                           |   |
|   | AND SINCE THE LENS IS DENSE, THE FRACTURE POINT CAN BE PROPAGATED ALONG THE ENTIRE<br>LENGTH OF THE LENS TO SEPARATE I