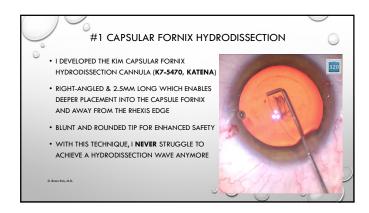

| 0 | #4 TERMINAL CHOP                                                                                                                                         | ) |
|---|----------------------------------------------------------------------------------------------------------------------------------------------------------|---|
|   | PROBLEM: IT'S BOTH DANGEROUS AND LESS EFFECTIVE TO SCULPT DEEPLY IN HYPERMATURE LENSES DUE TO THE DENSITY, CLOSE PROXIMITY TO THE PC, AND ZONULAR LAXITY |   |
|   | BY FRACTURING FROM THE EQUATORIAL SIDE, THIS CUTS THE POSTERIOR PLATE DIRECTLY                                                                           |   |
|   | AND SINCE THE LENS IS DENSE, THE FRACTURE POINT CAN BE PROPAGATED ALONG THE ENTIRE<b