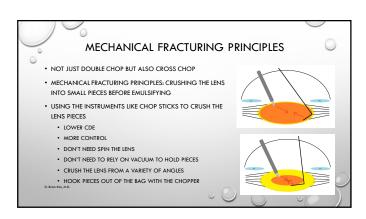

| 0 | #4 TERMINAL CHOP                                                                                                                                         | ) |
|---|----------------------------------------------------------------------------------------------------------------------------------------------------------|---|
|   | PROBLEM: IT'S BOTH DANGEROUS AND LESS EFFECTIVE TO SCULPT DEEPLY IN HYPERMATURE LENSES DUE TO THE DENSITY, CLOSE PROXIMITY TO THE PC, AND ZONULAR LAXITY |   |
|   | BY FRACTURING FROM THE EQUATORIAL SIDE, THIS CUTS THE POSTERIOR PLATE DIRECTLY                                                                           |   |
|   | AND SINCE THE LENS IS DENSE, THE FRACTURE POINT CAN BE PROPAGATED ALONG THE ENTIRE<br>LENGTH OF THE LENS TO SEPARATE IT COMPLETELY                       |   |
|   | THIS ESSENTIALLY OVERCOMES THE POSTERIOR PLATE EFFECT.                                                                                                   |   |
|   |                                                                                                                                                          |   |
|   | 0                                                                                                                                                        |   |
|   |                                                                                                                                                          |   |
|   |                                                                                                                                                          | ) |