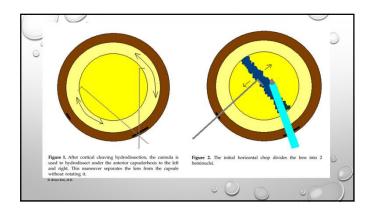

| 0 | #4 TERMINAL CHOP                                                                                                                                         | ) |
|---|----------------------------------------------------------------------------------------------------------------------------------------------------------|---|
|   | PROBLEM: IT'S BOTH DANGEROUS AND LESS EFFECTIVE TO SCULPT DEEPLY IN HYPERMATURE LENSES DUE TO THE DENSITY, CLOSE PROXIMITY TO THE PC, AND ZONULAR LAXITY |   |
|   | BY FRACTURING FROM THE EQUATORIAL SIDE, THIS CUTS THE POSTERIOR PLATE DIRECTLY                                                                           |   |
|   | AND SINCE THE LENS IS DENSE, THE FRACTURE POINT CAN BE PROPAGATED ALONG THE ENTIRE<br>LENGTH OF THE LENS TO SEPARA