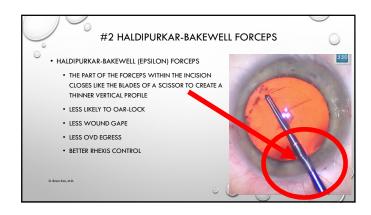

| 0 | #4 TERMINAL CHOP                                                                                                                                         | ) |
|---|----------------------------------------------------------------------------------------------------------------------------------------------------------|---|
|   | PROBLEM: IT'S BOTH DANGEROUS AND LESS EFFECTIVE TO SCULPT DEEPLY IN HYPERMATURE LENSES DUE TO THE DENSITY, CLOSE PROXIMITY TO THE PC, AND ZONULAR LAXITY |   |
|   | BY FRACTURING FROM THE EQUATORIAL SIDE, THIS CUTS THE POSTERIOR PLATE DIRECTLY                                                                           |   |
|   | AND SINCE THE LENS IS DENSE, THE FRACTURE POINT CAN BE PROPAGATED ALONG THE ENTIRE<br>LENGTH OF THE LE