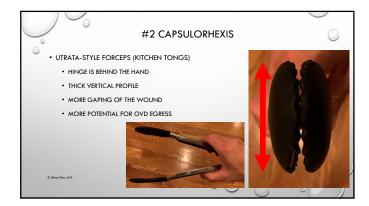

| 0 | #4 TERMINAL CHOP                                                                                                                                         | ) |
|---|----------------------------------------------------------------------------------------------------------------------------------------------------------|---|
|   | PROBLEM: IT'S BOTH DANGEROUS AND LESS EFFECTIVE TO SCULPT DEEPLY IN HYPERMATURE LENSES DUE TO THE DENSITY, CLOSE PROXIMITY TO THE PC, AND ZONULAR LAXITY |   |
|   | BY FRACTURING FROM THE EQUATORIAL SIDE, THIS CUTS THE POSTERIOR PLATE DIRECTLY                                                                           |   |
|   | AND SINCE THE LENS IS DENSE, THE FRACTURE POINT CAN BE PROPAGATED ALONG THE ENTIRE<br>LENGTH OF TH