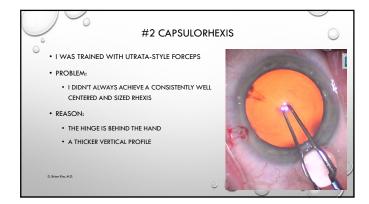

| 0 | #4 TERMINAL CHOP                                                                                                                                         | ) |
|---|----------------------------------------------------------------------------------------------------------------------------------------------------------|---|
|   | PROBLEM: IT'S BOTH DANGEROUS AND LESS EFFECTIVE TO SCULPT DEEPLY IN HYPERMATURE LENSES DUE TO THE DENSITY, CLOSE PROXIMITY TO THE PC, AND ZONULAR LAXITY |   |
|   | BY FRACTURING FROM THE EQUATORIAL SIDE, THIS CUTS THE POSTERIOR PLATE DIRECTLY                                                                           |   |
|   | AND SINCE THE LENS IS DENSE, THE FRACTURE POINT CAN BE PROPAGATED ALONG THE ENTIRE<br>LENGTH