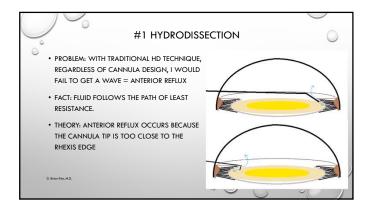

| 0 | #4 TERMINAL CHOP                                                                                                                                         | ) |
|---|----------------------------------------------------------------------------------------------------------------------------------------------------------|---|
|   | PROBLEM: IT'S BOTH DANGEROUS AND LESS EFFECTIVE TO SCULPT DEEPLY IN HYPERMATURE LENSES DUE TO THE DENSITY, CLOSE PROXIMITY TO THE PC, AND ZONULAR LAXITY |   |
|   | BY FRACTURING FROM THE EQUATORIAL SIDE, THIS CUTS THE POSTERIOR PLATE DIRECTLY                                                                           |   |
|   | AND SINCE THE LENS IS DENSE, THE FRACTURE POINT CAN BE PROPAGATED ALONG THE ENTI