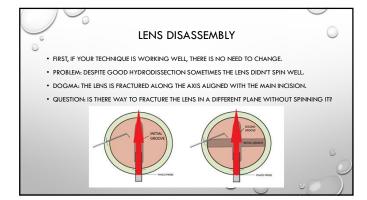

| 0 | #4 TERMINAL CHOP                                                                                                                                         | ) |
|---|----------------------------------------------------------------------------------------------------------------------------------------------------------|---|
|   | PROBLEM: IT'S BOTH DANGEROUS AND LESS EFFECTIVE TO SCULPT DEEPLY IN HYPERMATURE LENSES DUE TO THE DENSITY, CLOSE PROXIMITY TO THE PC, AND ZONULAR LAXITY |   |
|   | BY FRACTURING FROM THE EQUATORIAL SIDE, THIS CUTS THE POSTERIOR PLATE DIRECTLY                                                                           |   |
|   | AND SINCE THE LENS IS DENSE, THE FRACTURE POINT CAN BE PROPAGATED ALONG THE ENTIRE<br>LENGTH OF THE LENS TO SE