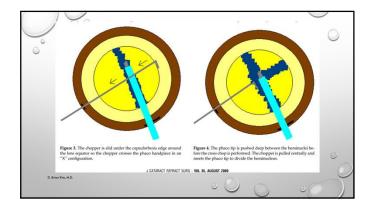

| 0 | #4 TERMINAL CHOP                                                                                                                                         | ) |
|---|----------------------------------------------------------------------------------------------------------------------------------------------------------|---|
|   | PROBLEM: IT'S BOTH DANGEROUS AND LESS EFFECTIVE TO SCULPT DEEPLY IN HYPERMATURE LENSES DUE TO THE DENSITY, CLOSE PROXIMITY TO THE PC, AND ZONULAR LAXITY |   |
|   | BY FRACTURING FROM THE EQUATORIAL SIDE, THIS CUTS THE POSTERIOR PLATE DIRECTLY                                                                           |   |
|   | AND SINCE THE LENS IS DENSE, THE FRACTURE POINT CAN BE PROPAGATED ALONG THE ENTIRE<br>LENGTH OF THE LENS TO SEPARATE