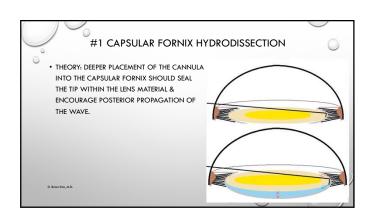

| 0 | #4 TERMINAL CHOP                                                                                                                                         | ) |
|---|----------------------------------------------------------------------------------------------------------------------------------------------------------|---|
|   | PROBLEM: IT'S BOTH DANGEROUS AND LESS EFFECTIVE TO SCULPT DEEPLY IN HYPERMATURE LENSES DUE TO THE DENSITY, CLOSE PROXIMITY TO THE PC, AND ZONULAR LAXITY |   |
|   | BY FRACTURING FROM THE EQUATORIAL SIDE, THIS CUTS THE POSTERIOR PLATE DIRECTLY                                                                           |   |
|   | AND SINCE THE LENS IS DENSE, THE FRACTURE POINT CAN BE PROPAGATED ALONG THE ENTIRE