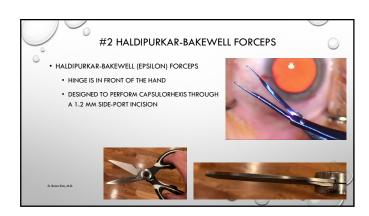

| 0 | #4 TERMINAL CHOP                                                                                                                                         | ) |
|---|----------------------------------------------------------------------------------------------------------------------------------------------------------|---|
|   | PROBLEM: IT'S BOTH DANGEROUS AND LESS EFFECTIVE TO SCULPT DEEPLY IN HYPERMATURE LENSES DUE TO THE DENSITY, CLOSE PROXIMITY TO THE PC, AND ZONULAR LAXITY |   |
|   | BY FRACTURING FROM THE EQUATORIAL SIDE, THIS CUTS THE POSTERIOR PLATE DIRECTLY                                                                           |   |
|   | AND SINCE THE LENS IS DENSE, THE FRACTURE POINT CAN BE PROPAGATED ALONG THE ENTIRE<br>LENGTH OF THE