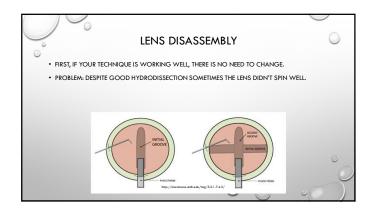

| 0 | #4 TERMINAL CHOP                                                                                                                                         | ) |
|---|----------------------------------------------------------------------------------------------------------------------------------------------------------|---|
|   | PROBLEM: IT'S BOTH DANGEROUS AND LESS EFFECTIVE TO SCULPT DEEPLY IN HYPERMATURE LENSES DUE TO THE DENSITY, CLOSE PROXIMITY TO THE PC, AND ZONULAR LAXITY |   |
|   | BY FRACTURING FROM THE EQUATORIAL SIDE, THIS CUTS THE POSTERIOR PLATE DIRECTLY                                                                           |   |
|   | AND SINCE THE LENS IS DENSE, THE FRACTURE POINT CAN BE PROPAGATED ALONG THE ENTIRE<br>LENGTH OF THE LENS TO