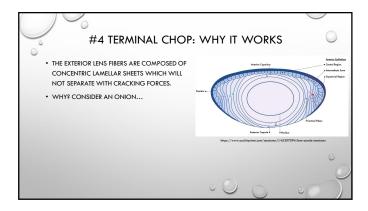

| 0 | #4 TERMINAL CHOP                                                                                                                                         | ) |
|---|----------------------------------------------------------------------------------------------------------------------------------------------------------|---|
|   | PROBLEM: IT'S BOTH DANGEROUS AND LESS EFFECTIVE TO SCULPT DEEPLY IN HYPERMATURE LENSES DUE TO THE DENSITY, CLOSE PROXIMITY TO THE PC, AND ZONULAR LAXITY |   |
|   | BY FRACTURING FROM THE EQUATORIAL SIDE, THIS CUTS THE POSTERIOR PLATE DIRECTLY                                                                           |   |
|   | AND SINCE THE LENS IS DENSE, THE FRACTURE POINT CAN BE PROPAGATED ALONG THE ENTIRE<br>LENGTH OF THE LENS TO SEPARATE IT COMPLETELY                       |   |
|   | THIS ESSENTIALLY OVERCOMES THE POSTERIOR PLATE EFFECT.                                                                                                   |   |
|   |                                                                                                                                                          |   |
|   | 0                                                                                                                                                        |   |
|   |                                                                                                                                                          |   |
|   |                                                                                                                                                          | ) |