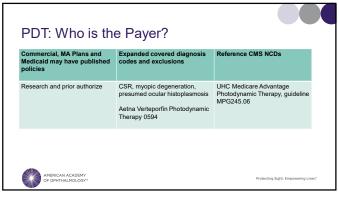

|
| claim form                                  | Total drug dosage: 12 mg (reconstituted volume 6 ml, volume of DSW 24 ml)     Wasted: 3 mg                                                                                                                      |
| sillin.                                     | Code                                                                                                                                                                                                            |
| AMERICAN ACADEMY<br>OF OPHTHALMOLOGY*       | <ul> <li>J3396, 120 units</li> <li>J3396 – JW, 30 units</li> </ul>                                                                                                                                              |











| Ophthalmic Testing<br>Services<br>NCCI 28.2<br>Effective 7/1/2022 | Visual Field,<br>Ext<br>92083  | IOL Master<br>92136  | FA<br>92235           | ICG<br>92240                         | FA/ICG<br>92242       | FP<br>92250          | Posterior<br>Segment OCT<br>92134 | Optic Nerve<br>OCT<br>92133 |
|-------------------------------------------------------------------|--------------------------------|----------------------|-----------------------|--------------------------------------|-----------------------|----------------------|-----------------------------------|-----------------------------|
| Visual Field, Ext<br>92083                                        |                                | Billable same<br>day | Billable same<br>day  | Billable same<br>day