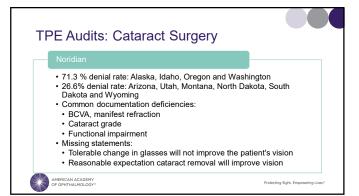

| OIC | G: Office of the Inspector General                                                                                                       |                 |
|-----|------------------------------------------------------------------------------------------------------------------------------------------|-----------------|
|     | Ongoing focus on ophthalmology                                                                                                           |                 |
|     | <ul> <li>2012 Report: Medicare Paid \$22 million for potentially inappropriate paymer<br/>cataract, glaucoma and AMD services</li> </ul> | its for certain |
|     | Recent investigations                                                                                                                    |                 |
|     | Bypass modifiers: -25 and –59     Intravitreal injections     28-day rule     Extended ophthalmoscopy                                    |                 |
|     | Reports published in 2021                                                                                                                |                 |
|     | California and Florida practices                                                                                                         |                 |