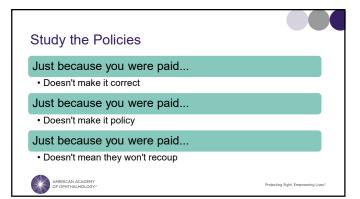

: Medicare Paid \$22 million for potentially inappropriate paymer<br/>cataract, glaucoma and AMD services</li> </ul> | its for certain |
|     | Recent investigations                                                                                                                    |                 |
|     | Bypass modifiers: -25 and –59     Intravitreal injections     28-day rule     Extended ophthalmoscopy                                    |                 |
|     | Reports published in 2021                                                                                                                |                 |
|     | California and Florida practices                                                                                                         |                 |







| Medicare Policies ar                                                                                                                                                                                                                                                                        | nd Articles