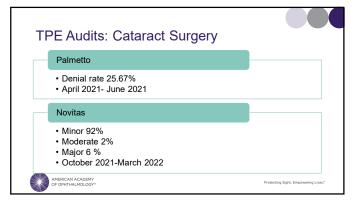

| OIC | G: Office of the Inspector General                                                                                                       |                 |
|-----|------------------------------------------------------------------------------------------------------------------------------------------|-----------------|
|     | Ongoing focus on ophthalmology                                                                                                           |                 |
|     | <ul> <li>2012 Report: Medicare Paid \$22 million for potentially inappropriate paymer<br/>cataract, glaucoma and AMD services</li> </ul> | its for certain |
|     | Recent investigations                                                                                                                    |                 |
|     | Bypass modifiers: -25 and –59     Intravitreal injections     28-day rule     Extended ophthalmoscopy                                    |                 |
|     | Reports published in 2021                                                                                                                |                 |
|     | California and Florida practices                                                                                                         |                 |