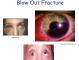

#### Scenario # 3

- Cit., burn's the accept, It was fooling one one of the city of the city, And I have been accepted to the city of the city o here's the scoop. I was fooling d with my friends yesterday and now

## Traumatic Hyphema Blow Out Fracture