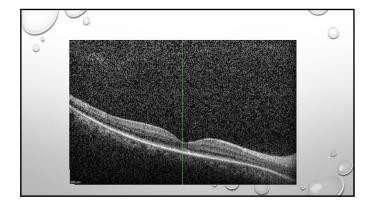

|                |              |        |   |
| WOMEN HAVE     | 2                  |                   |                |              |        |   |
| IN X-LINKED CO | ONDITIONS, MEN AR  | RE AFFECTED, INHE | RIT THE GENE I | FROM THEIR M | OTHERS |   |
| WOMEN ARE C    | CARRIERS AND MAY H | HAVE SLIGHTLY A   | BNORMAL FUN    | IDUS APPEARA | NCE    |   |
|                |                    |                   |                |              |        |   |
|                |                    |                   |                |              |        | 0 |
|                |                    |                   |                |              |        | 0 |
|                |                    |                   | 0              | 0            | 0      | ) |