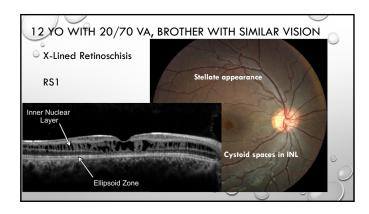

| AUTOSOMAL RECESSIVE |  |
|---------------------|--|
|                     |  |
| °O O                |  |

|                |                    |                   |                |              |        | 0 |
|----------------|--------------------|-------------------|----------------|--------------|--------|---|
| °              |                    | X-LINKE           | D              |              |        |   |
| • MEN HAVE 1 X | CHROMOSOME         |                   |                |              |        |   |
| WOMEN HAVE     | 2                  |                   |                |              |        |   |
| IN X-LINKED CO | ONDITIONS, MEN AR  | RE AFFECTED, INHE | RIT THE GENE I | FROM THEIR M | OTHERS |   |
| WOMEN ARE C    | CARRIERS AND MAY H | HAVE SLIGHTLY A   | BNORMAL FUN    | IDUS APPEARA | NCE    |   |
|                |                    |                   |                |              |        |   |
|                |                    |                   |                |              |        | 0 |
|                |                    |                   |                |              |        | 0 |
|                |                    |                   | 0              | 0            | 0      | ) |