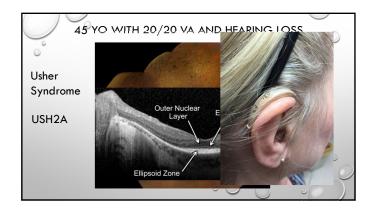

|              |        |   |
| WOMEN HAVE     | 2                  |                   |                |              |        |   |
| IN X-LINKED CO | ONDITIONS, MEN AR  | RE AFFECTED, INHE | RIT THE GENE I | FROM THEIR M | OTHERS |   |
| WOMEN ARE C    | CARRIERS AND MAY H | HAVE SLIGHTLY A   | BNORMAL FUN    | IDUS APPEARA | NCE    |   |
|                |                    |                   |                |              |        |   |
|                |                    |                   |                |              |        | 0 |
|                |                    |                   |                |              |        | 0 |
|                |                    |                   | 0              | 0            | 0      | ) |