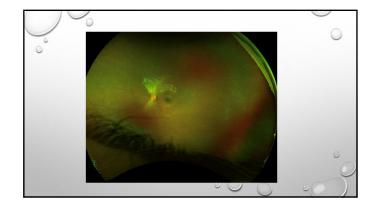

|                |              |        |   |
| WOMEN HAVE     | 2                  |                   |                |              |        |   |
| IN X-LINKED CO | ONDITIONS, MEN AR  | RE AFFECTED, INHE | RIT THE GENE I | FROM THEIR M | OTHERS |   |
| WOMEN ARE C    | CARRIERS AND MAY H | HAVE SLIGHTLY A   | BNORMAL FUN    | IDUS APPEARA | NCE    |   |
|                |                    |                   |                |              |        |   |
|                |                    |                   |                |              |        | 0 |
|                |                    |                   |                |              |        | 0 |
|                |                    |                   | 0              | 0            | 0      | ) |