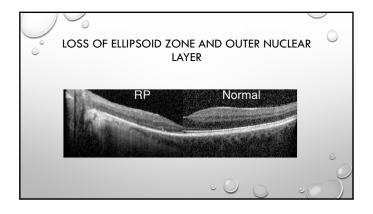

|              |        |   |
| WOMEN HAVE     | 2                  |                   |                |              |        |   |
| IN X-LINKED CO | ONDITIONS, MEN AR  | RE AFFECTED, INHE | RIT THE GENE I | FROM THEIR M | OTHERS |   |
| WOMEN ARE C    | CARRIERS AND MAY H | HAVE SLIGHTLY A   | BNORMAL FUN    | IDUS APPEARA | NCE    |   |
|                |                    |                   |                |              |        |   |
|                |                    |                   |                |              |        | 0 |
|                |                    |                   |                |              |        | 0 |
|                |                    |                   | 0              | 0            | 0      | ) |