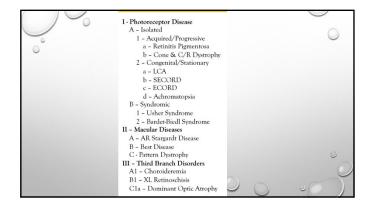

|              |        |   |
| WOMEN HAVE     | 2                  |                   |                |              |        |   |
| IN X-LINKED CO | ONDITIONS, MEN AR  | RE AFFECTED, INHE | RIT THE GENE I | FROM THEIR M | OTHERS |   |
| WOMEN ARE C    | CARRIERS AND MAY H | HAVE SLIGHTLY A   | BNORMAL FUN    | IDUS APPEARA | NCE    |   |
|                |                    |                   |                |              |        |   |
|                |                    |                   |                |              |        | 0 |
|                |                    |                   |                |              |        | 0 |
|                |                    |                   | 0              | 0            | 0      | ) |