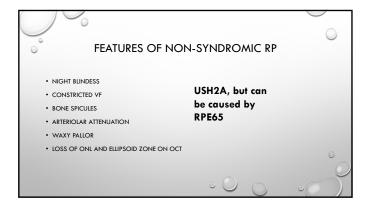

|              |        |   |
| WOMEN HAVE     | 2                  |                   |                |              |        |   |
| IN X-LINKED CO | ONDITIONS, MEN AR  | RE AFFECTED, INHE | RIT THE GENE I | FROM THEIR M | OTHERS |   |
| WOMEN ARE C    | CARRIERS AND MAY H | HAVE SLIGHTLY A   | BNORMAL FUN    | IDUS APPEARA | NCE    |   |
|                |                    |                   |                |              |        |   |
|                |                    |                   |                |              |        | 0 |
|                |                    |                   |                |              |        | 0 |
|                |                    |                   | 0              | 0            | 0      | ) |