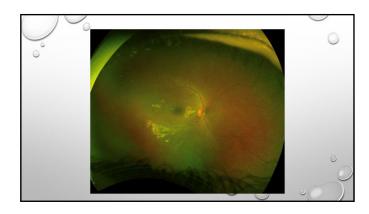

|                |              |        |   |
| WOMEN HAVE     | 2                  |                   |                |              |        |   |
| IN X-LINKED CO | ONDITIONS, MEN AR  | RE AFFECTED, INHE | RIT THE GENE I | FROM THEIR M | OTHERS |   |
| WOMEN ARE C    | CARRIERS AND MAY H | HAVE SLIGHTLY A   | BNORMAL FUN    | IDUS APPEARA | NCE    |   |
|                |                    |                   |                |              |        |   |
|                |                    |                   |                |              |        | 0 |
|                |                    |                   |                |              |        | 0 |
|                |                    |                   | 0              | 0            | 0      | ) |