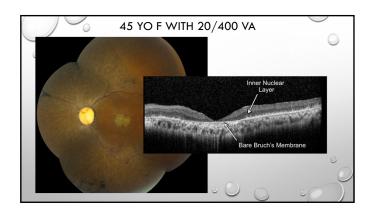

|        |   |
| WOMEN HAVE     | 2                  |                   |                |              |        |   |
| IN X-LINKED CO | ONDITIONS, MEN AR  | RE AFFECTED, INHE | RIT THE GENE I | FROM THEIR M | OTHERS |   |
| WOMEN ARE C    | CARRIERS AND MAY H | HAVE SLIGHTLY A   | BNORMAL FUN    | IDUS APPEARA | NCE    |   |
|                |                    |                   |                |              |        |   |
|                |                    |                   |                |              |        | 0 |
|                |                    |                   |                |              |        | 0 |
|                |                    |                   | 0              | 0            | 0      | ) |