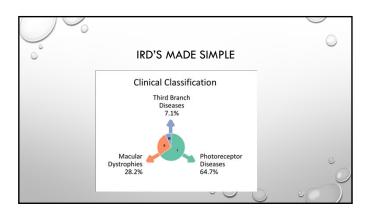

|              |        |   |
| WOMEN HAVE     | 2                  |                   |                |              |        |   |
| IN X-LINKED CO | ONDITIONS, MEN AR  | RE AFFECTED, INHE | RIT THE GENE I | FROM THEIR M | OTHERS |   |
| WOMEN ARE C    | CARRIERS AND MAY H | HAVE SLIGHTLY A   | BNORMAL FUN    | IDUS APPEARA | NCE    |   |
|                |                    |                   |                |              |        |   |
|                |                    |                   |                |              |        | 0 |
|                |                    |                   |                |              |        | 0 |
|                |                    |                   | 0              | 0            | 0      | ) |