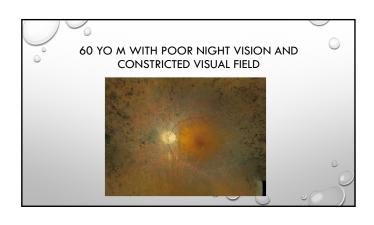

|              |        |   |
| WOMEN HAVE     | 2                  |                   |                |              |        |   |
| IN X-LINKED CO | ONDITIONS, MEN AR  | RE AFFECTED, INHE | RIT THE GENE I | FROM THEIR M | OTHERS |   |
| WOMEN ARE C    | CARRIERS AND MAY H | HAVE SLIGHTLY A   | BNORMAL FUN    | IDUS APPEARA | NCE    |   |
|                |                    |                   |                |              |        |   |
|                |                    |                   |                |              |        | 0 |
|                |                    |                   |                |              |        | 0 |
|                |                    |                   | 0              | 0            | 0      | ) |